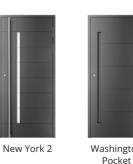

. solid filling only)

61x1600mm

a split plate stainless steel R32-1200

Washington Pocket

S as standard

🜭 +48 59 822 91 01

一 www.drutex.eu

Arizona 1