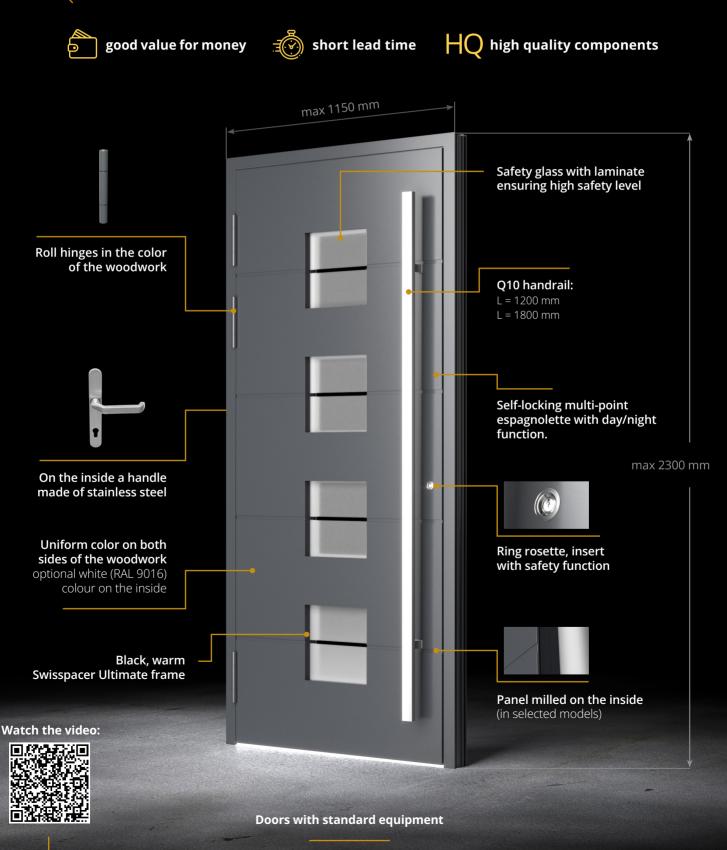

### **OPTIONAL**

doors of larger dimensions are also available on request

double door bolt can be fitted with a motor to increase comfort of use and level of security

can be fitted with Siegenia concealed axxent hinges

choice of handrails and handle

can be equipped with additional solutions, such as ekey or Idencom (intelligent access systems using Bluetooth, a fingerprint reader, code card or electronic keyring)

Handrails, handle 🎴

P10D Handrail Ø 40 L = 1200mm Ø 40 L = 1600mm

L = 800mm

L = 1200mm

P45 Handrail

Ø 30 L = 580mm

KA1 pocket handrail

with backlighting option

(applies to models with

. solid filling only)

61x1600mm

a split plate stainless steel R32-1200

Washington Pocket

S as standard

🜭 +48 59 822 91 01

一 www.drutex.eu

Arizona 1