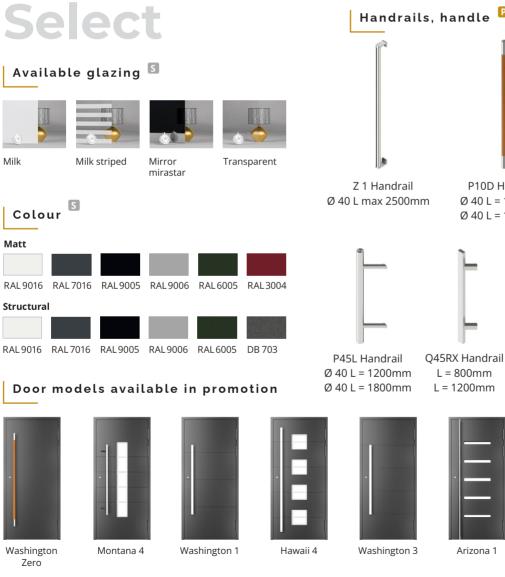

choice of handrails and handle

can be equipped with additional solutions, such as ekey or Idencom (intelligent access systems using Bluetooth, a fingerprint reader, code card or electronic keyring)

Handrails, handle 🎴

P10D Handrail Ø 40 L = 1200mm Ø 40 L = 1600mm

L = 800mm

L = 1200mm

P45 Handrail

Ø 30 L = 580mm

KA1 pocket handrail

with backlighting option

(applies to models with