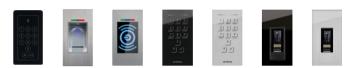

choice of handrails and handle

can be equipped with additional solutions, such as ekey or Idencom (intelligent access systems using Bluetooth, a fingerprint reader, code card or electronic keyring)

Handrails, handle 🎴