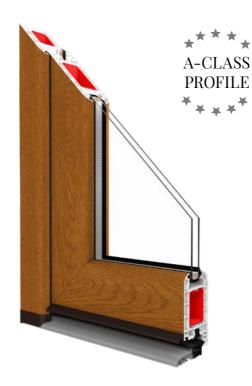

# Iglo 5

Iglo 5 entrance door in the three-chamber system is perfect for those who do not want to compromise when it comes to aesthetics or safety. The modern Iglo 5 doors are also a combination of beauty, innovative solutions and functionality. At the same time the big reinforcement chambers enable to apply a reinforcement that guarantees the proper resistance, and the 3-point automatic espagnolette increases safety level. Iglo 5 doors constitute an investment in aesthetics, since they may be equipped with modern door panels that, combined with the wide color range and extra accessories, allow everyone to find the perfect solution matching their expectations and imagination.

### Thresholds:

We offer the warm aluminum threshold equipped with a thermal break that protects the door against freezing and it reduces heat loss. Its low height guarantees perfect functionality.