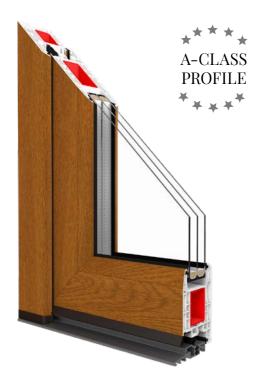

# Iglo Energy

The five-chamber A-class profile and the modern design mean that Iglo Energy entrance door is a synonym of high energy efficiency, beautiful design, aesthetics and perfect functionality. Great thermal insulation properties are the result of i.a. the application of high-quality construction materials as well as the specially designed aluminum threshold with a thermal break and an innovative sealing system. It is the world-first solution in such a system that applies a central gasket made of foamed EPDM\*. The doors stand out for high safety level thanks to the 3-point automatic espagnolette from the renowned MACO company. They are also characterized by a high degree of durability, thanks to the use of WALA hinges, and a wide range of door panels makes it meet the requirements of Customers around the world.

### Thresholds:

We offer the warm aluminum threshold equipped with a thermal break that protects the door against freezing and it reduces heat loss. Its low height guarantees perfect functionality.