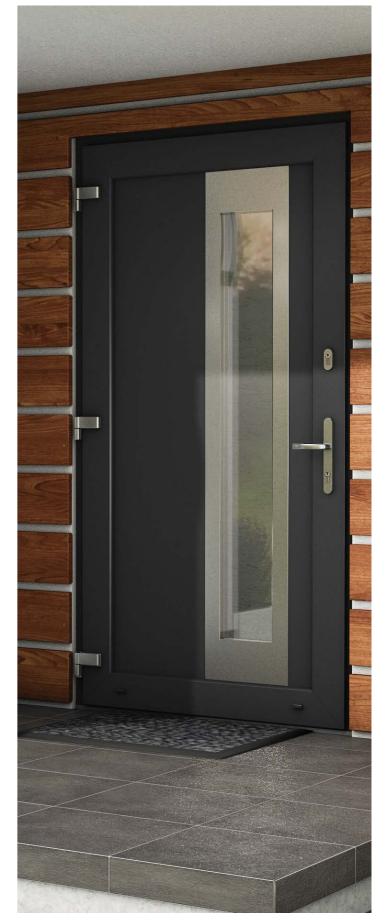

# Iglo Energy

The five-chamber A-class profile and the modern design mean that Iglo Energy entrance door is a synonym of high energy efficiency, beautiful design, aesthetics and perfect functionality. Great thermal insulation properties are the result of i.a. the application of high-quality construction materials as well as the specially designed aluminum threshold with a thermal break and an innovative sealing system. It is the world-first solution in such a system that applies a central gasket made of foamed EPDM\*. The doors stand out for high safety level thanks to the 3-point automatic espagnolette from the renowned MACO company. They are also characterized by a high degree of durability, thanks to the use of WALA hinges, and a wide range of door panels makes it meet the requirements of Customers around the world.

# Iglo 5

Iglo 5 entrance door in the three-chamber system is perfect for those who do not want to compromise when it comes to aesthetics or safety. The modern Iglo 5 doors are also a combination of beauty, innovative solutions and functionality. At the same time the big reinforcement chambers enable to apply a reinforcement that guarantees the proper resistance, and the 3-point automatic espagnolette increases safety level. Iglo 5 doors constitute an investment in aesthetics, since they may be equipped with modern door panels that, combined with the wide color range and extra accessories, allow everyone to find the perfect solution matching their expectations and imagination.