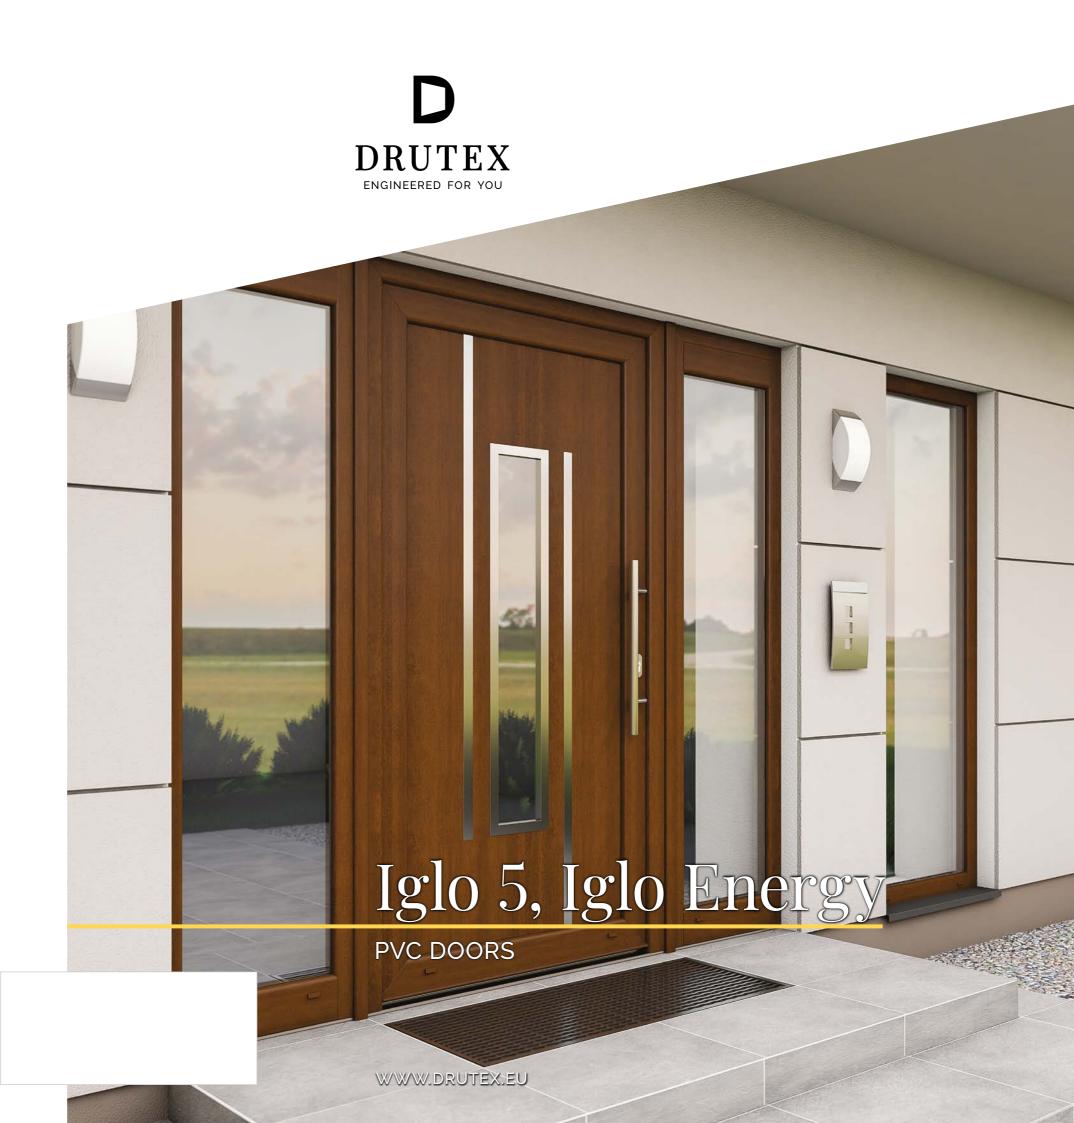

# Original, modern door panels.

Drutex offers a wide range of PVC doors both in Iglo 5 and Iglo Energy systems that stand out for modern design responding to current architectural trends. The company has developed its own, original door panel systems for PVC doors. The doors match perfectly the building architecture and style of the interior thanks to wide color range, various panels and modern fittings, as well as a number of extra accessories. It is easy to create a custom-made project.

# Iglo 5

Iglo 5 entrance door in the three-chamber system is perfect for those who do not want to compromise when it comes to aesthetics or safety. The modern Iglo 5 doors are also a combination of beauty, innovative solutions and functionality. At the same time the big reinforcement chambers enable to apply a reinforcement that guarantees the proper resistance, and the 3-point automatic espagnolette increases safety level. Iglo 5 doors constitute an investment in aesthetics, since they may be equipped with modern door panels that, combined with the wide color range and extra accessories, allow everyone to find the perfect solution matching their expectations and imagination.

# Iglo Energy

The five-chamber A-class profile and the modern design mean that Iglo Energy entrance door is a synonym of high energy efficiency, beautiful design, aesthetics and perfect functionality. Great thermal insulation properties are the result of i.a. the application of high-quality construction materials as well as the specially designed aluminum threshold with a thermal break and an innovative sealing system. It is the world-first solution in such a system that applies a central gasket made of foamed EPDM\*. The doors stand out for high safety level thanks to the 3-point automatic espagnolette from the renowned MACO company. They are also characterized by a high degree of durability, thanks to the use of WALA hinges, and a wide range of door panels makes it meet the requirements of Customers around the world.