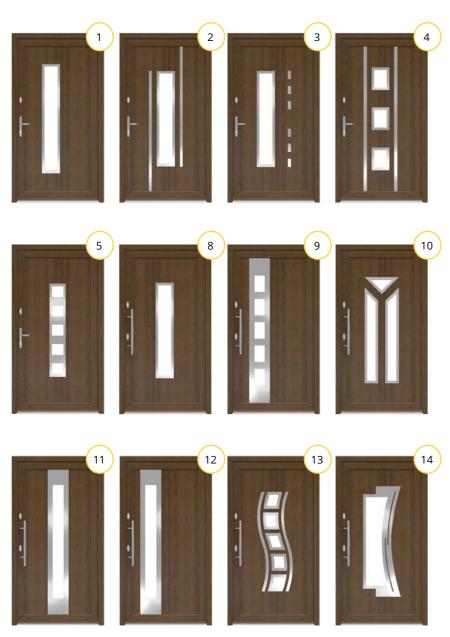

### **Examples of door panels available in Drutex offer:**

<sup>\*</sup>Door systems are available in a variety of colors.